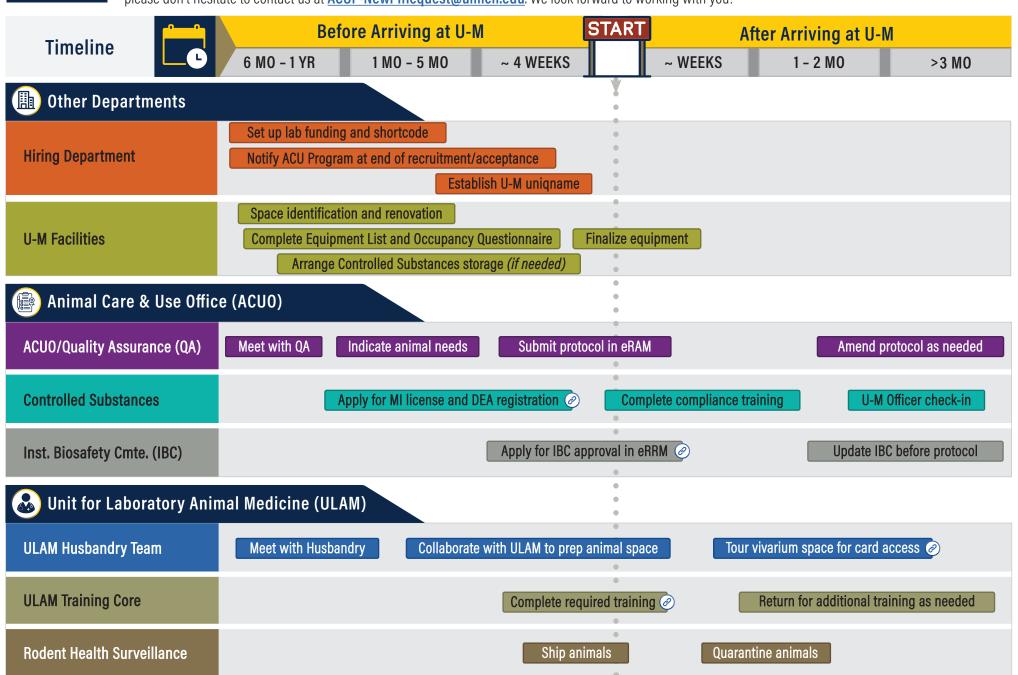

## Animal Care & Use Program New Principal Investigator Onboarding Timeline

Although the unique needs of each Principal Investigator will vary, the timeline below provides a general framework of the expected timeline required to establish your laboratory at the University of Michigan. Many important steps – including being granted access to the U-M's animal protocol management system (eRAM) and space planning – can begin in the weeks and months **before you arrive** on campus. **Questions?** If you have questions at any time throughout this process, please don't hesitate to contact us at **ACUP-NewPIRequest@umich.edu**. We look forward to working with you!